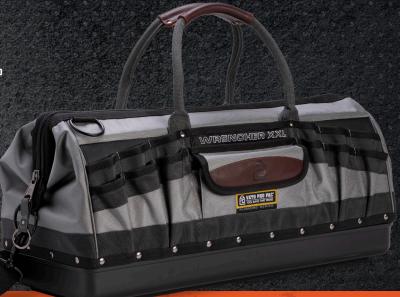

## Extra Large, Gate Mouth Plumber's Tool Bag VSSWAF

- EASILY CLEANED TARPAULIN INTERIOR REPELS WATER
- CAN FUNCTION AS BOTH OPEN-TOP HORIZONTAL TOTE OR CLOSABLE **GATE MOUTH STYLE BAG**
- LEATHER CARRYING GRIPS & EXTRA-LONG PADDED SHOULDER STRAP
- OVER 20 EXTERIOR POCKETS FOR SMALL HAND TOOLS, WRITING INSTRUMENTS OR DRIVER BITS
- V-SWAP™ REMOVABLE TOOL POCKET PANEL SYSTEM
- INTERIOR TOOL TRAY WITH CARRYING HANDLES IDEAL FOR WATER. RISK ASSESSMENT SPECIMEN BOTTLES OR REMOVABLE PADDED **BULK STORAGE**
- WATERPROOF POLYPROPYLENE PLASTIC BASE FOR MOISTURE AND ABRASION PROTECTION
- **5 YEAR LIMITED WARRANTY**