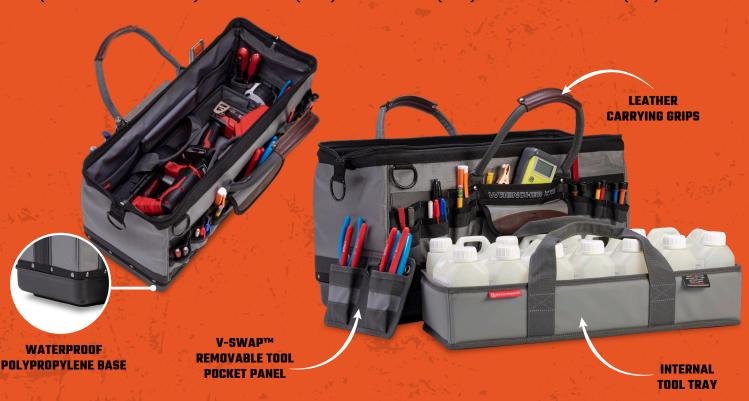

## Extra Large, Gate Mouth Plumber's Tool Bag VSSWAF

- EASILY CLEANED TARPAULIN INTERIOR REPELS WATER
- CAN FUNCTION AS BOTH OPEN-TOP HORIZONTAL TOTE OR CLOSABLE **GATE MOUTH STYLE BAG**
- LEATHER CARRYING GRIPS & EXTRA-LONG PADDED SHOULDER STRAP
- OVER 20 EXTERIOR POCKETS FOR SMALL HAND TOOLS, WRITING INSTRUMENTS OR DRIVER BITS
- V-SWAP™ REMOVABLE TOOL POCKET PANEL SYSTEM
- INTERIOR TOOL TRAY WITH CARRYING HANDLES IDEAL FOR WATER. RISK ASSESSMENT SPECIMEN BOTTLES OR REMOVABLE PADDED **BULK STORAGE**
- WATERPROOF POLYPROPYLENE PLASTIC BASE FOR MOISTURE AND ABRASION PROTECTION
- **5 YEAR LIMITED WARRANTY**